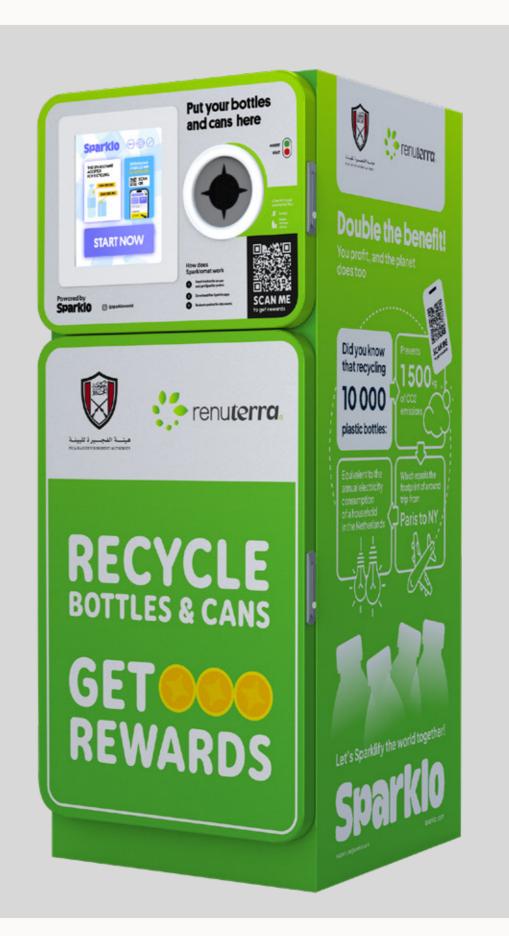

## Innovative Recycling Tools:

Renuterra is committed to making recycling easier and more accessible through cutting-edge solutions tailored to client needs. We provide a variety of innovative tools and technologies designed to maximize recycling efficiency and encourage sustainable practices:

- Smart Bins: Equipped with advanced technology, these binscount
  the number of bottles or other recyclable items deposited and
  can reward users, promoting active participation in recycling
  efforts.
- Reverse Vending Machines (RVMs): Our RVMs are ideal for collecting recyclable materials like plastic bottles and aluminum cans. These machines incentivize recycling by offering rewards while ensuring proper segregation and efficient processing.
- Food Digestion Machines: Designed for food waste management, these machines break down organic waste into reusable by-products like compost or greywater, reducing the strain on landfills and contributing to a circular economy.