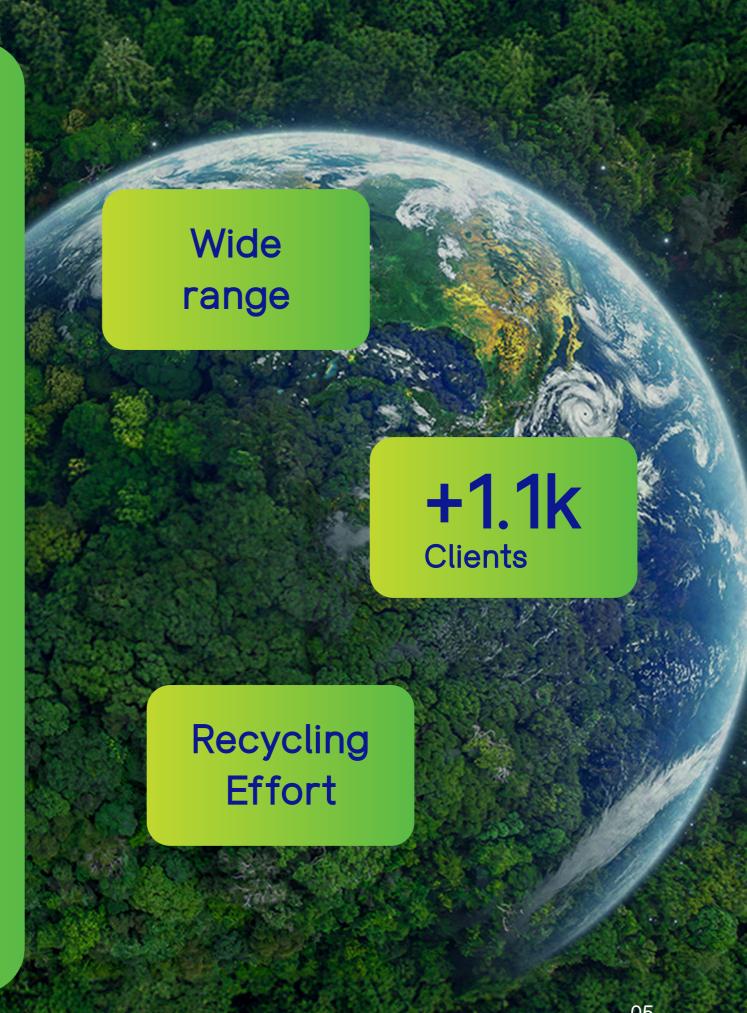

## Renuterra in numbers:

Chose renuterra as their waste management service partner.

PET – collect and recycle more than **490 Ton** of plastic (PET).

+1.1K<sub>Clients</sub>

+490<sub>Ton</sub>

More than **600 ton** of general waste diverted from the landfill.

Collect and treat more than **6500 tons** of medical waste.

Collect and treat more than 5000 Ton of hazardous waste.

+600<sub>Ton</sub>

+6.5K<sub>Ton</sub>

+5KTon

### Our impact and commitment

we are committed to sustainable waste management and reducing environmental impact. Currently, we collect and recycle over **1,500 tons** of recyclables annually, contributing significantly to resource conservation.

With our ongoing efforts and the support of our clients, we aim to exceed **7,000** tons of recyclables by 2026, driving the UAE closer to a circular economy.